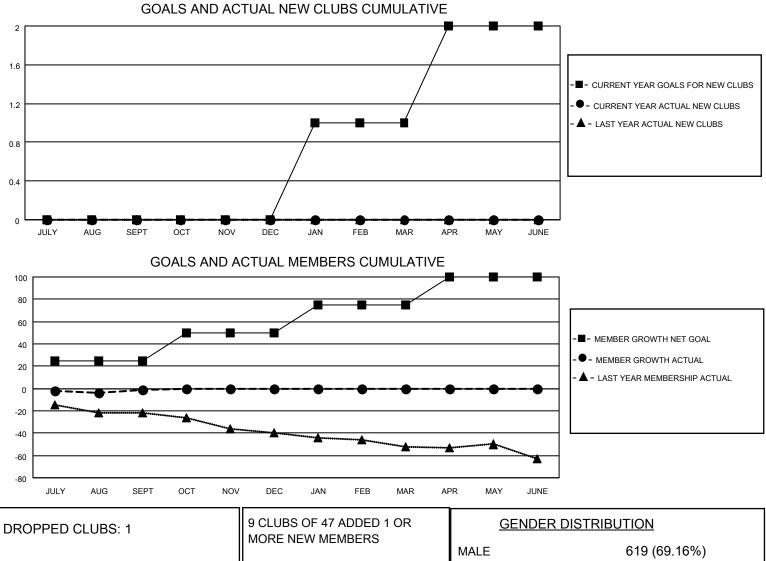

## LOCATION AUSTRALIA

District 201N4

Results as of: 9/30/2021

| Clubs                 |               |           |               | Members               |                         |                         |                                                    |
|-----------------------|---------------|-----------|---------------|-----------------------|-------------------------|-------------------------|----------------------------------------------------|
| RESULTS FOR 2021-2022 |               |           |               | RESULTS FOR 2021-2022 |                         |                         |                                                    |
| QUARTER               | NEW CLUB GOAL | NEW CLUBS | DROPPED CLUBS | QUARTER               | IBER GROWTH NET<br>GOAL | MEMBER GROWTH<br>ACTUAL | DROPPED<br>MEMBERS ACTUAL<br>(including transfers) |
| JULY/AUG/SEPT         | 0             | 0         | 1             | JULY/AUG/SEPT         | 25                      | 17                      | 15                                                 |
| OCT/NOV/DEC           | 0             | 0         | 0             | OCT/NOV/DEC           | 25                      | 0                       | 0                                                  |
| JAN/FEB/MAR           | 1             | 0         | 0             | JAN/FEB/MAR           | 25                      | 0                       | 0                                                  |
| APR/MAY/JUNE          | 1             | 0         | 0             | APR/MAY/JUNE          | 25                      | 0                       | 0                                                  |

| DROFFED GLOBS. 1 |    | MORE NEW MEMBERS          | MALE<br>FEMALE                     | 619 (69.16%)<br>276 (30.84%) |
|------------------|----|---------------------------|------------------------------------|------------------------------|
| DROPPED MEMBERS  |    |                           | NON BINARY<br>PREFER NOT TO ANSWER | 0 (0.00%)<br>0 (0.00%)       |
| DECEASED         | 1  |                           |                                    | X /                          |
| CLUB CANCELLED   | 0  | CLICK HERE FOR CUMULATIVE | TOTAL FAMILY UNIT MEMBERS          | s 171                        |
| OTHER            | 14 | MEMBERSHIP DATA           |                                    |                              |
| TOTAL            | 15 |                           | FAMILY MEMBERS PAYING HAI          | LF DUES 86                   |
|                  |    | JL                        |                                    |                              |